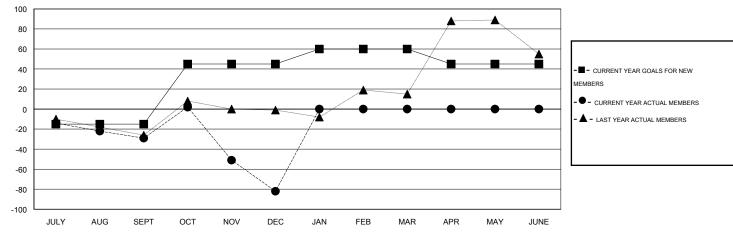

## GOALS AND ACTUAL MEMBERS CUMULATIVE

| DROPPED CLUBS: 1  DROPPED MEMBERS |        | 26 CLUBS OF 67 ADDED 1 OR MORE<br>NEW MEMBERS | GENDER DISTRIBUT  MALE  FEMALE | 10N<br>579 (39.23%)<br>897 (60.77%) |     |
|-----------------------------------|--------|-----------------------------------------------|--------------------------------|-------------------------------------|-----|
| DECEASED                          | 4<br>0 | CLICK HERE FOR HEALTH                         | FAMILY UNIT MEMBERS            |                                     | 221 |
| OTHER                             | 131    | ASSESSMENT DATA                               | HEAD OF HOUSEHOLD              |                                     | 107 |
| TOTAL                             | 135    |                                               | NON-HEAD OF HOUSEHOLD          |                                     | 114 |